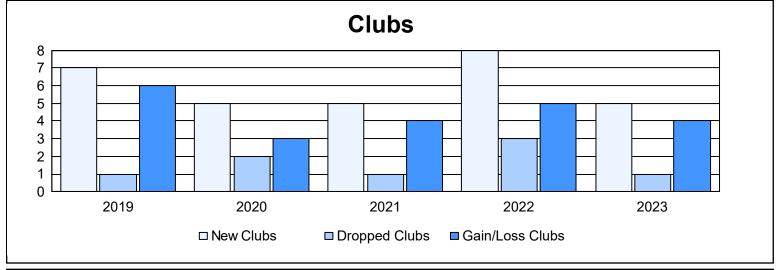

| Year      | New<br>Clubs | Dropped<br>Clubs | Gain/<br>Loss<br>Clubs | New<br>Members | Charter<br>Members | Reinstate<br>Members | Transfer<br>Members | Total<br>Member<br>Added | Total<br>Members<br>Dropped | Gain/<br>Loss<br>Members |
|-----------|--------------|------------------|------------------------|----------------|--------------------|----------------------|---------------------|--------------------------|-----------------------------|--------------------------|
| 2018-2019 | 7            | 1                | 6                      | 328            | 186                | 10                   | 10                  | 534                      | 413                         | 121                      |
| 2019-2020 | 5            | 2                | 3                      | 235            | 97                 | 13                   | 28                  | 373                      | 414                         | -41                      |
| 2020-2021 | 5            | 1                | 4                      | 317            | 112                | 19                   | 20                  | 468                      | 420                         | 48                       |
| 2021-2022 | 8            | 3                | 5                      | 342            | 227                | 11                   | 23                  | 603                      | 527                         | 76                       |
| 2022-2023 | 5            | 1                | 4                      | 254            | 124                | 13                   | 17                  | 408                      | 556                         | -148                     |
| Average   | 6            | 2                | 4                      | 295            | 149                | 13                   | 20                  | 477                      | 466                         | 11                       |